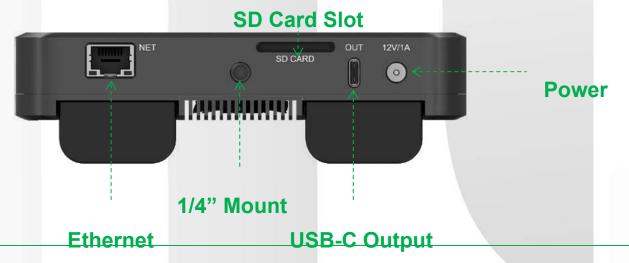

## **Local Display**

1 × USB-C (adaptable to HDMI)

#### **Audio Out**

1 x 3.5mm Headphone output1 x Bluetooth Audio output

Recording to

64GB internal storage SD card (not included) USB flash drive

#### **Record to files**

- Save in MP4 or MOV format
- Save to local storage (64GB), SD card (FAT32-Under 128GB, NTFS, exFAT) and USB flash drive
- Record files by time or size, up to 1 hour or 4GB
- Export through computer, SD card, USB flash drive or Director Utility app