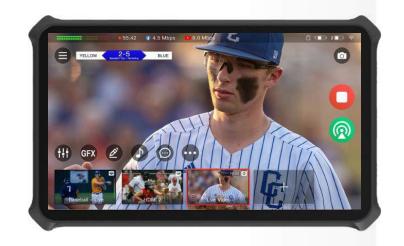

Director Mini is a standalone, portable, all-in-one live production and streaming system. It supports flexible AV and IP inputs (including HDMI, USB, NDI® HX, SRT, mobile sources and more) and rich output possibilities (including RTMP and SRT streams, NDI® HX and local displays). Combining multi-input switching, graphics, streaming, recording and monitoring in one device, Director Mini enables a single operator to easily create visually compelling productions through its intuitive touchscreen for live event coverage, remote production feeds and more.

Director Mini features a versatile, cameramountable form factor and can be batterypowered for field use. Users can define multiple scenes that combine live HDMI, USB and audio inputs with network streams, media sources and graphics, then switch or transition between these scenes on the fly. It is designed for live production applications in markets including: