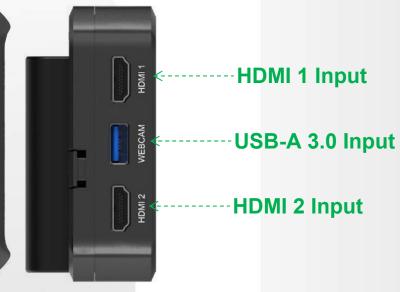

#### **HDMI In**

2 × HDMI 1.4

## **USB In**

2 × USB-A 3.0

**Smartphone/Tablet Camera Sources In** 

(using Director Utility)