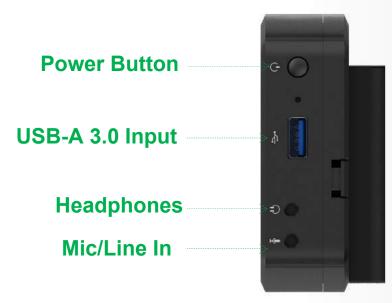

## **USB In**

2 × USB-A 3.0

**Smartphone/Tablet Camera Sources In** 

(using Director Utility)

#### **Audio In**

1 × 3.5mm Mic/Line In

1 x audio-only NDI®

HDMI/USB-A embedded audio

#### **Audio Out**

1 x 3.5mm Headphone output1 x Bluetooth Audio output

Recording to

64GB internal storage SD card (not included) USB flash drive