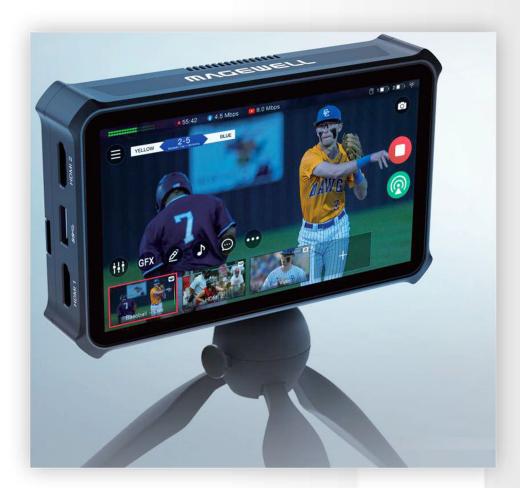

Director Mini is a standalone, portable, all-in-one live production and streaming system. It supports flexible AV and IP inputs (including HDMI, USB, NDI® HX, SRT, mobile sources and more) and rich output possibilities (including RTMP and SRT streams, NDI® HX and local displays). Combining multi-input switching, graphics, streaming, recording and monitoring in one device, Director Mini enables a single operator to easily create visually compelling productions through its intuitive touchscreen for live event coverage, remote production feeds and more.

Director Mini features a versatile, cameramountable form factor and can be batterypowered for field use. Users can define multiple scenes that combine live HDMI, USB and audio inputs with network streams, media sources and graphics, then switch or transition between these scenes on the fly. It is designed for live production applications in markets including:

- Broadest range of IP input and output formats (RTMP, SRT, NDI® HX)
- Director Utility app for remote control and mobile camera sources
- Can be operated in horizontal or vertical orientation
- Hot-swappable batteries (not included) can be used to ensure continuous power supply for long-time production
- Integrated PTZ camera control (Visca UDP)