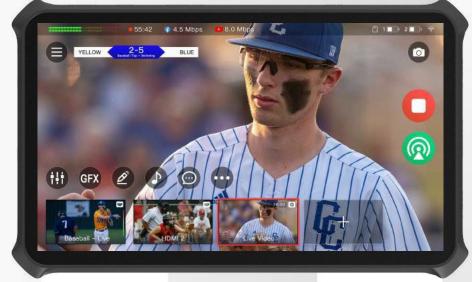

Director Mini is a standalone, portable, all-in-one live production and streaming system. It supports flexible AV and IP inputs (including HDMI, USB, NDI® HX, SRT, mobile sources and more) and rich output possibilities (including RTMP and SRT streams, NDI® HX and local displays). Combining multi-input switching, graphics, streaming, recording and monitoring in one device, Director Mini enables a single operator to easily create visually compelling productions through its intuitive touchscreen for live event coverage, remote production feeds and more.

Director Mini features a versatile, cameramountable form factor and can be batterypowered for field use. Users can define multiple scenes that combine live HDMI, USB and audio inputs with network streams, media sources and graphics, then switch or transition between these scenes on the fly. It is designed for live production applications in markets including: