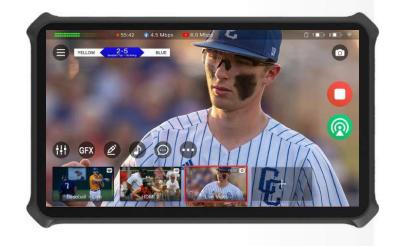

Director Mini is a standalone, portable, all-in-one live production and streaming system. It supports flexible AV and IP inputs (including HDMI, USB, NDI® HX, SRT, mobile sources and more) and rich output possibilities (including RTMP and SRT streams, NDI® HX and local displays). Combining multi-input switching, graphics, streaming, recording and monitoring in one device, Director Mini enables a single operator to easily create visually compelling productions through its intuitive touchscreen for live event coverage, remote production feeds and more.

Director Mini features a versatile, cameramountable form factor and can be batterypowered for field use. Users can define multiple scenes that combine live HDMI, USB and audio inputs with network streams, media sources and graphics, then switch or transition between these scenes on the fly. It is designed for live production applications in markets including: