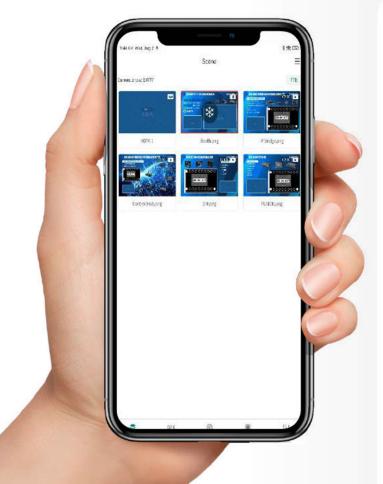

Director Utility is a companion app for the hardware device, available in OS and Android versions. Key benefits of the app include:

## 1. Turn phones or tablets into mobile cameras

Images and videos taken by phones or tablets can be taken into Director Mini via SRT protocol on the same LAN for further production and distribution.

## 2. Remotely control Director Mini hardware devices

- Switch and manage scenes
- Manage and change production content (video clips, audio, etc.)
- Start/stop recording and streaming tasks
- View real-time device status
- Power off the device remotely