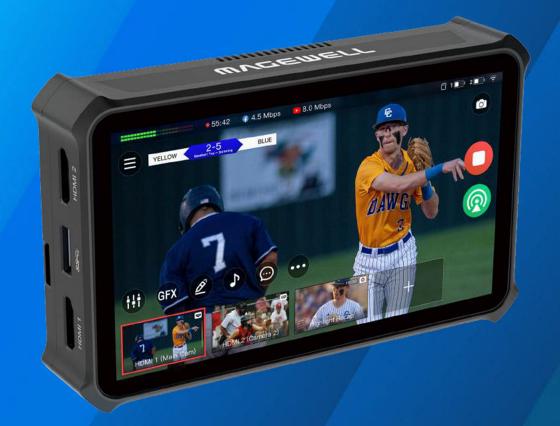

Director Mini is a standalone, portable, all-in-one live production and streaming system. It supports flexible AV and IP inputs (including HDMI, USB, NDI® HX, SRT, mobile sources and more) and rich output possibilities (including RTMP and SRT streams, NDI® HX and local displays). Combining multi-input switching, graphics, streaming, recording and monitoring in one device, Director Mini enables a single operator to easily create visually compelling productions through its intuitive touchscreen for live event coverage, remote production feeds and more.

- 5.44 inch AMOLED

external battery slot x2
(batteries not included)

#### **HDMI In**

2 × HDMI 1.4

## **USB In**

2 × USB-A 3.0

**Smartphone/Tablet Camera Sources In** 

(using Director Utility)

#### **Audio In**

1 × 3.5mm Mic/Line In

1 x audio-only NDI®

HDMI/USB-A embedded audio

#### **IP Sources In**

RTMP, SRT, NDI® HX

\* Director Mini supports up to 3 simultaneous IP input streams, but if 2 inputs are NDI® HX streams, the third IP source can only be RTMP or SRT.

## **Streaming**

RTMP, SRT, NDI® HX

## **Local Display**

1 × USB-C (adaptable to HDMI)

#### **Audio Out**

1 x 3.5mm Headphone output1 x Bluetooth Audio output

Recording to

64GB internal storage SD card (not included) USB flash drive