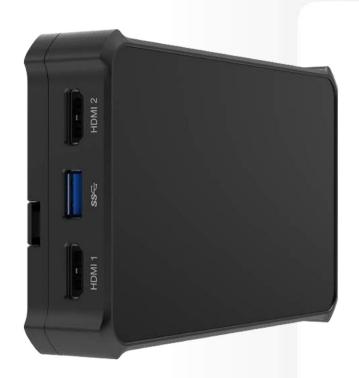

#### **HDMI In**

2 × HDMI 1.4

## **USB In**

2 × USB-A 3.0

**Smartphone/Tablet Camera Sources In** 

(using Director Utility)