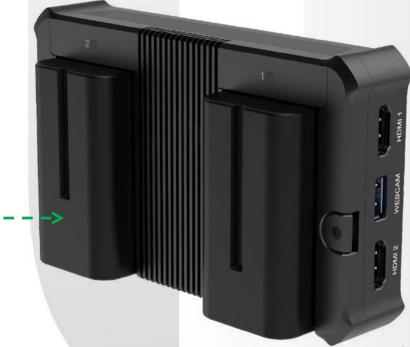

- 5.44 inch AMOLED

external battery slot x2
(batteries not included)

#### **HDMI In**

2 × HDMI 1.4

## **USB In**

2 × USB-A 3.0

**Smartphone/Tablet Camera Sources In** 

(using Director Utility)

- Broadest range of IP input and output formats (RTMP, SRT, NDI® HX)
- Director Utility app for remote control and mobile camera sources
- Can be operated in horizontal or vertical orientation
- Hot-swappable batteries (not included) can be used to ensure continuous power supply for long-time production
- Integrated PTZ camera control (Visca UDP)