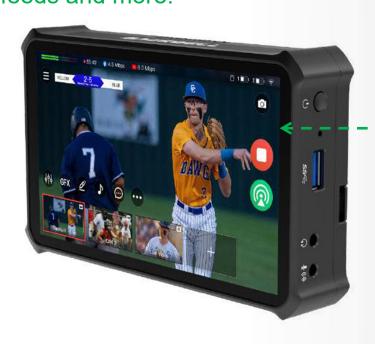

#### **Audio Out**

1 x 3.5mm Headphone output1 x Bluetooth Audio output

Recording to

64GB internal storage SD card (not included) USB flash drive